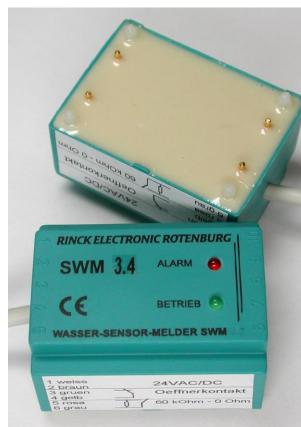

## SWM3.4

## Terminal

Connecting cable 6 pole 0,14 qmm

1white : 24V AC/DC supply 2 brown: 24V AC/DC supply

3 green : N.C. contact alarm 4 yellow: N.C. contact alarm

N.O. contact alarm 5 pink: 6 grey: N.O. normally with internal resistor 60k ohm (line control). alarm = 5-6 closed

Indication : LED green : operation LED red : alarm

In case of power failure the relay contact 3-4 is open.

The water detector is suitable for floor mounting. The detector stays on 4 plastic feet, the sensors pins are 0,5mm higher. The detector is not suitable to be continued under water. To take therefore, the optical sensor SWM 5 is better right. If the detector detects no water, the relay contact 3-4 is closed. The green LED indicates normal condition. If there is water or no power supply, the contact 3-4 is open. The red LED will notify when water is detected.

| RINCK ELECTRONIC GMBH<br>Kleekamp 6<br>D-27356 Rotenburg (Wümme)<br>www.rinck-electronic.de<br>info@rinck-electronic.de |          | WATER LEAKAGE DETECTOR SWM3.4                     |                                                                                                                                             |  |
|-------------------------------------------------------------------------------------------------------------------------|----------|---------------------------------------------------|---------------------------------------------------------------------------------------------------------------------------------------------|--|
|                                                                                                                         |          | Detection<br>Output 1<br>Output 2<br>Power supply | 4x electrode at the under frame<br>N.C. contact, LED indication<br>N.O. contact with internal 60k ohm resistor (line control)<br>24 V AC/DC |  |
| B 654                                                                                                                   | E_SWM3_4 | 23.03.15                                          | 11.5                                                                                                                                        |  |