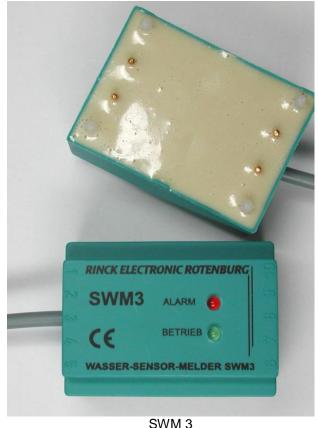

Indication:

LED green: operation LED red : alarm

In case of power failure the relay contact 3-4 is open.

0 - 95 % rh

Air humidity

Operating temperature 0 - +60°C -30 - +80°C Storage temperature Construction, cable entry PCB, embedded

Weight 130 g

46x34x28mm (WxLxH) **Dimensions** 

The water detector is suitable for floor mounting. The detector stays on 4 plastic feet, the sensors pins are 0,5mm higher. The detector is not suitable to be continued under water. To take therefore, the optical sensor SWM 5 is better right. If the detector detects no water, the relay contact 3-4 is closed. The green LED indicates normal condition. If there is water the contact 3-4, a self-holding contact, open. The red LED will notify when water is detected.

# WATER LEAKAGE DETECTOR SWM3

4x electrode at the under frame Detection

N.C. contact, (self-holding contact), LED indication Output

Power supply 24 V AC/DC